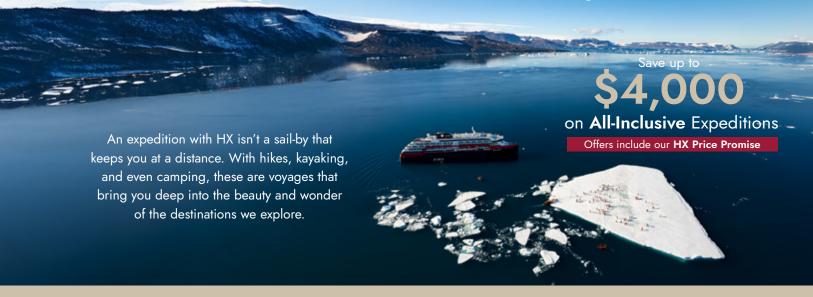

## Cruise ship or expedition basecamp?

Book between December 19, 2024 and March 31, 2025

Discover a great selection of discounted voyages for Wave 2025 and change the way your clients see the world. Highlights include:

\*subject to availability

Why book with HX?

Experts in expedition since 1896 Made for curious travelers

Leaders in mindful adventure