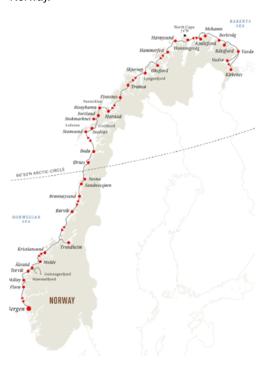

# **The Coastal Express**

12 Days | Bergen - Kirkenes - Bergen Departures October 2024 - March 2025

## Days 1: Bergen, embarkation

Your journey begins in Bergen, 'The City of Seven Mountains,' renowned for its colorful wooden wharves and bustling fish market.

### Day 2: Florø - Molde

Sail through idyllic fjords, past islets and skerries to the stylish town of Ålesund and its distinctive Art Nouveau architecture.

#### Day 3: Kristiansund - Rørvik

Visit Nidaros Cathedral, Norway's most famous church, and stroll through the charming Bakklandet district in the old Viking city of Trondheim.

#### Days 4: Brønnøysund - Svolvær

Join us out on deck for a traditional ceremony to mark crossing the Arctic Circle. You're now in the realm of winter's Northern Lights and summer's Midnight Sun.

#### Day 5: Stokmarknes - Skjervøy

Explore the city of Tromsø, the Arctic capital or enjoy an optional seasonal excursion such as skiing, kayaking, dog sledding, or cruising on a silent, electric boat.

#### Day 6: Øksfjord - Berlevåg

Welcome to Troms & Finnmark, Sámi country,

where the fjords make way for tundra, the bird cliffs of Honningsvåg and spectacular North Cape at the top of Europe.

## Day 7: Båtsfjord - Kirkenes- Berlevåg

Kirkenes, a short distance from the Russian border, marks your turning point. Ports that were passed at night northbound are now visited during the day southbound.

#### Day 8: Mehamn - Tromsø

Visit Hammerfest, home to the UNESCO-listed Meridian Column. Take in the views of the Lyngen Alps before arriving in Tromsø to enjoy an optional midnight concert.

#### Day 9: Tromsø - Stamsund

See the unspoilt beauty of the fabled Vesterålen and Lofoten islands. Admire the dramatic scenery from out on deck or on an optional excursion.

#### Day 10: Bodø - Rørvik

The stunning Helgeland coast awaits, including the Seven Sisters mountain range and Torghatten Mountain, pierced by a natural tunnel.

#### DAY 11 | Trondheim - Ålesund

Revisit the royal city of Trondheim, then sail to Kristiansund, Norway's 'Bacalao Capital' before you reach Molde via the majestic Romsdal Alps. You can choose to end your voyage in Trondheim. This gives you the option of taking the Dovre Railway to the cosmopolitan capital of Oslo

## DAY 12 | Bergen, disembarkation

Don't miss views of Nordfjord before you disembark in Bergen. You can also add one of our post-voyage programs to explore more of Norway.