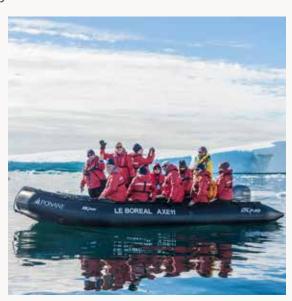

## 2022 PONANT | SMITHSONIAN CRUISES

| DEPARTURE          | ITINERARY                   | CRUISE NAME                                                  | NIGHTS | VOYAGE CODE* |
|--------------------|-----------------------------|--------------------------------------------------------------|--------|--------------|
| January 22, 2022   | USHUAIA • USHUAIA           | Antarctica: The White Continent                              | 10     | A220122      |
| January 24, 2022   | COLON • PUERTO CALDERA      | Panama and Costa Rica by Sea                                 | 7      | C240122      |
| February 13, 2022  | VIEUX FORT • BRIDGETOWN     | Cruising the Caribbean's Windward Islands                    | 7      | U130222      |
| April 15, 2022     | KOBE • OSAKA                | Treasures of Japan by Sea                                    | 7      | S150422      |
| April 15, 2022     | LISBON • LONDON             | Lisbon to London: Cruising Europe's Western Shores           | 8      | C150422      |
| May 3, 2022        | LISBON • BARCELONA          | Cruising Southern Spain and Portugal                         | 7      | G030522      |
| May 18, 2022       | STOCKHOLM • COPENHAGEN      | Cruising the Historic Cities of the Baltic Sea               | 7      | C180522      |
| June 6, 2022       | REYKJAVIK • REYKJAVIK       | Iceland Voyage: Land of Fire and Ice                         | 7      | E060622      |
| June 10, 2022      | BERGEN • GLASGOW            | Scottish Isles and Norwegian Fjords Voyage                   | 7      | U100622      |
| June 14, 2022      | LONGYEARBYEN • LONGYEARBYEN | Cruising Arctic Norway: Glaciers, Ice Floes, and Polar Bears | 9      | B140622      |
| June 17, 2022      | GLASGOW • GLASGOW           | Celtic Voyage: The Hebrides & the Irish Sea                  | 6      | U170622      |
| June 28, 2022      | VENICE • ATHENS             | Cruising the Dalmatian Coast and the Ionian Sea              | 7      | X280622      |
| July 5, 2022       | ATHENS • ATHENS             | Cruising the Greek Islands of the Southern Aegean            | 7      | X050722      |
| July 30, 2022      | BERGEN • OSLO               | Cruising the Norwegian Fjords                                | 7      | U300722      |
| August 8, 2022     | REYKJAVIK • REYKJAVIK       | Iceland Voyage: Land of Fire and Ice                         | 7      | E080822      |
| September 1, 2022  | ATHENS • ATHENS             | Cruising the Greek Islands of the Southern Aegean            | 7      | G010922      |
| September 18, 2022 | TORONTO • MILWAUKEE         | A Voyage Along the Great Lakes                               | 7      | E180922      |
| October 30, 2022   | LISBON • BARCELONA          | Cruising Southern Spain and Portugal                         | 7      | C301022      |
|                    |                             |                                                              |        |              |